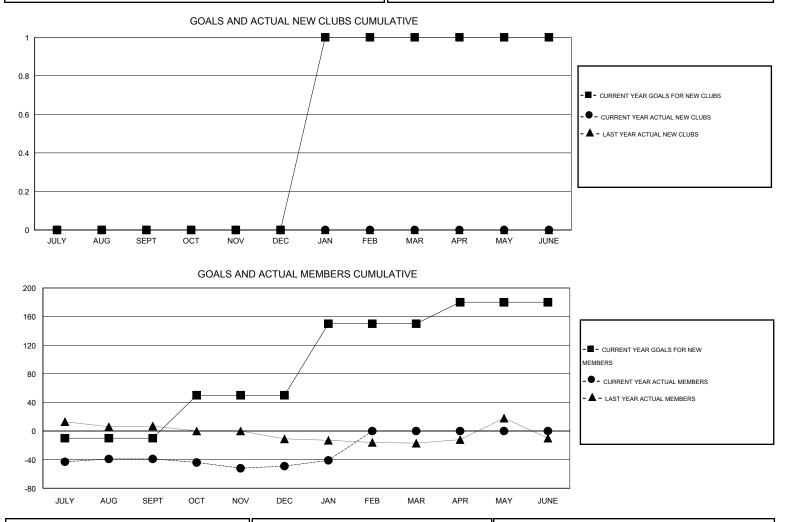

## GMT: Gary Wong

GMT CA 1

|               |                  | Clubs             |                  |                  |                       |                    | Members                             |                    |                  |
|---------------|------------------|-------------------|------------------|------------------|-----------------------|--------------------|-------------------------------------|--------------------|------------------|
|               | RESU             | LTS FOR 2015-2016 |                  |                  | RESULTS FOR 2015-2016 |                    |                                     |                    |                  |
| QUARTER       | NEW CLUB<br>GOAL | NEW CLUBS         | DROPPED<br>CLUBS | NET<br>GAIN/LOSS | QUARTER               | NEW MEMBER<br>GOAL | CHARTER AND<br>NEW MEMBERS<br>ADDED | DROPPED<br>MEMBERS | NET<br>GAIN/LOSS |
| JULY/AUG/SEPT | 0                | 0                 | 0                | 0                | JULY/AUG/SEPT         | -10                | 30                                  | 69                 | -39              |
| OCT/NOV/DEC   | 0                | 0                 | 0                | 0                | OCT/NOV/DEC           | 60                 | 25                                  | 35                 | -10              |
| JAN/FEB/MAR   | 1                | 0                 | 0                | 0                | JAN/FEB/MAR           | 100                | 11                                  | 3                  | 8                |
| APR/MAY/JUNE  | 0                | 0                 | 0                | 0                | APR/MAY/JUNE          | 30                 | 0                                   | 0                  | 0                |

| DROPPED CLUBS: 0 | 16 CLUBS OF 31 ADDED 1 OR MORE | GENDER DISTRIBUTION   |     |  |  |
|------------------|--------------------------------|-----------------------|-----|--|--|
|                  | NEW MEMBERS                    | MALE 544 (61.82%)     |     |  |  |
| DROPPED MEMBERS  |                                | FEMALE 336 (38.18%)   |     |  |  |
| DECEASED 7       | CLICK HERE FOR HEALTH          |                       | 225 |  |  |
| CLUB CANCELLED 0 | ASSESSMENT DATA                |                       |     |  |  |
| OTHER 100        |                                | HEAD OF HOUSEHOLD     | 103 |  |  |
| TOTAL 107        |                                | NON-HEAD OF HOUSEHOLD | 122 |  |  |